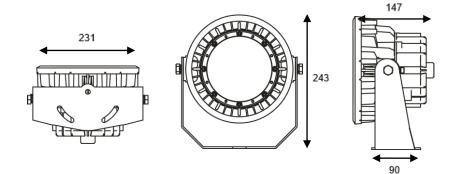

231x243x147mm, ca. 3,3kg

BRAUN Lighting Solutions e. K. is a participant in the export initiative "Energie Effizienz – made in Germany", initiated by the Federal Ministry for the Economy and Technology. Due to the complexity of the many possible combinations of drivers and LED modules, the values shown for technical LED parameters, including performance parameters, are typical. Actual values of specific products in specific configurations may vary from these typical values. The information and diagrams contained in this document do not constitute an offer or contractual obligation. Product parameters may change as a result of technical innovation and will be undertaken without prior notice. Our manufacturing conforms to DIN EN and VDE regulations; the product conforms to European EMC regulations.