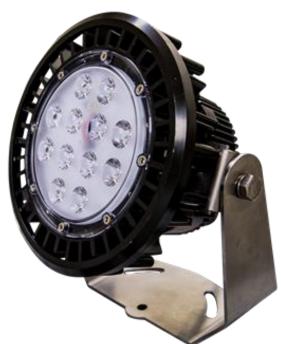

## NewNight® LED Function Spotlight FS2

BRAUN LIGHTING SOLUTIONS Building Lighting - Facade Lighting

- LED High Power Spotlight
- High-performance heat sink made of aluminum
- Different light distributions 15° | 28° | 45° | 120°
- With mounting bracket1 made of stainless steel
- Highest efficiency of all system components LongLIFE
- Optical cover made of Polycarbonate (UV-resistant)
- Integrated LED control gear incl. surge protection 4KV
- Lifetime L80B50 > 50.000 h
- Optionally switching function: AstroDIMMING (Dim-to-OFF) Time-controlled dimming according to specifications (performance parameters different 1, 2)