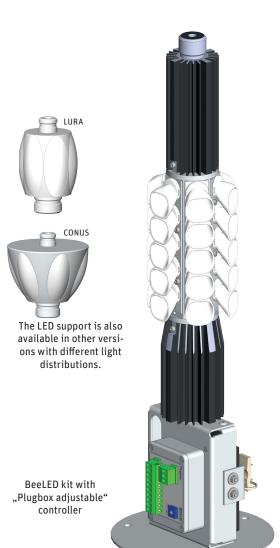

## **BeeLED-Universalmodul**

LED replacement kit to use in cylinder luminaires

## The BeeLED Kit from BRAUN is the innovative solution for the exchange of HQL-/NAV-Bulb in street lights.

- Energy saving up to 80%
- Maintenance of the LED engine optional:
- the dim light throughout dimming of various sub-segments with asymmetric light distribution

**Practical example: BRAUN Lura-LED Kit with MaxiDimm3000** asymmetrical light distribution through individual control of the LED segments such as the darkening of forecourt in residential streets; additionally, the bright LED segments must be dimmed.