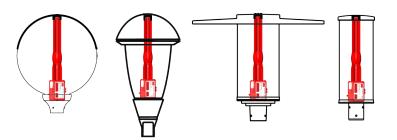

## **BeeLED-Universalmodul**

LED replacement kit to use in cylinder luminaires

## The BeeLED Kit from BRAUN is the innovative solution for the exchange of HQL-/NAV-Bulb in street lights.

- Energy saving up to 80%
- Maintenance of the LED engine optional:
- the dim light throughout dimming of various sub-segments with asymmetric light distribution

**Practical example: BRAUN Lura-LED Kit with MaxiDimm3000** asymmetrical light distribution through individual control of the LED segments such as the darkening of forecourt in residential streets; additionally, the bright LED segments must be dimmed.