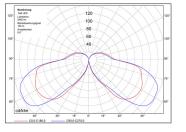

## The BeeLED Kit from BRAUN is the innovative solution for the exchange of HQL-/NAV-Bulb in street lights.

- Energy saving up to 80%
- Maintenance of the LED engine optional:
- the dim light throughout dimming of various sub-segments with asymmetric light distribution

**Practical example: BRAUN Lura-LED Kit with MaxiDimm3000** asymmetrical light distribution through individual control of the LED segments such as the darkening of forecourt in residential streets; additionally, the bright LED segments must be dimmed.