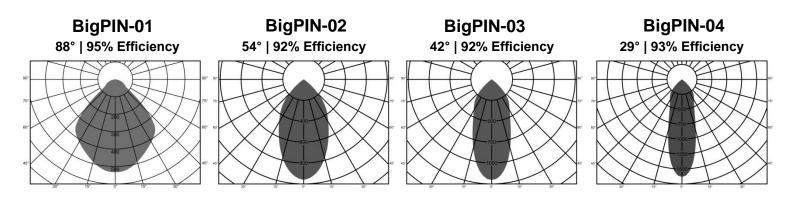

## MASS-LEDlight BigPIN

BRAUN LIGHTING SOLUTIONS | Industrial lighting - area lighting

- LED Industrial High Intensity Lamp
- Optimized for integration in commercial halls
- Replaces hall spotlights up to 150W
- Simple installation guarantees fast conversion times
- · Can be integrated into existing lighting systems
- Optimized for sustainable energy-efficient lighting
- Different beam angles available 29° | 42° | 54° | 88
- Futureproof through exchangeable LEDs and reflector system
- High performance heatsink made of aluminum
- Optional: Various control options available
- Warranty: 5 years