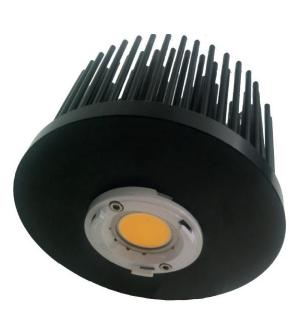

## MASS-LEDlight BigPIN

BRAUN LIGHTING SOLUTIONS | Industrial lighting - area lighting

- LED Industrial High Intensity Lamp
- Optimized for integration in commercial halls
- Replaces hall spotlights up to 150W
- Simple installation guarantees fast conversion times
- · Can be integrated into existing lighting systems
- Optimized for sustainable energy-efficient lighting
- Different beam angles available 29° | 42° | 54° | 88
- Futureproof through exchangeable LEDs and reflector system
- High performance heatsink made of aluminum
- Optional: Various control options available
- Warranty: 5 years