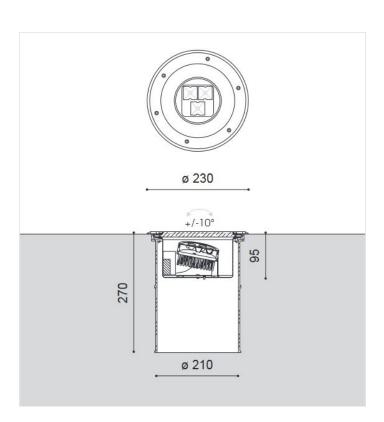

## NewNight LED-Ground recessed spotlight LS12T

High-quality LED ground recessed spotlights for a nice ambiance on paths, driveways or forecourts

For a stylish and efficient street lighting, we recommend the newly developed LED ground recessed spotlight LS12T. The approximately 23 cm wide floor lamp convinces with a high-quality polished stainless steel ring and with clear single-pane safety glazing. The robust spotlight withstands a load of up to 2.5 tons.