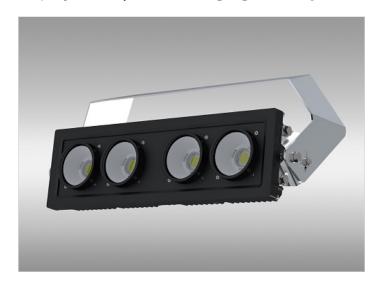

## 15 July 2017 | New strong light for sports facilities with OptimaLine-Serie

BRAUN now offers the new OptimaLine spotlight series for lighting sports facilities or other large event areas. The powerful LED spotlights are characterized by their compact design and small surface area exposed to wind. They are ideally suited for converting outdated lighting systems to LED light, as existing mast systems can continue to be used. The uniform illumination of the playing field can be ensured. In addition, various optics and performance classes are available to implement individual lighting concepts. Our technical advisors are at your disposal at any time.