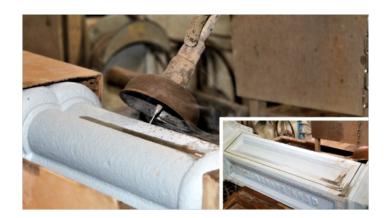

**Retrofitting.** Individual production and/or re-casting of mostly historical lamp parts for missing or worn parts;

**Re-glazing.** On request general overhaul of the luminaire glazing; repair of the luminaire housing with new glass or plastic cover, on request with a real glass or safety glass, optionally with plastic;