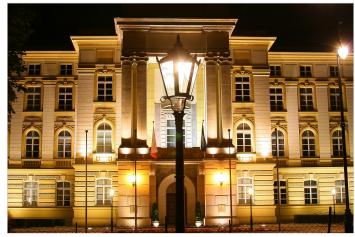

Its rotationally symmetrical light distribution makes the Old Warsaw lamp ideal for illuminating squares, streets, residential areas, green spaces, and driveways.

New light for the Warsaw Parliament building